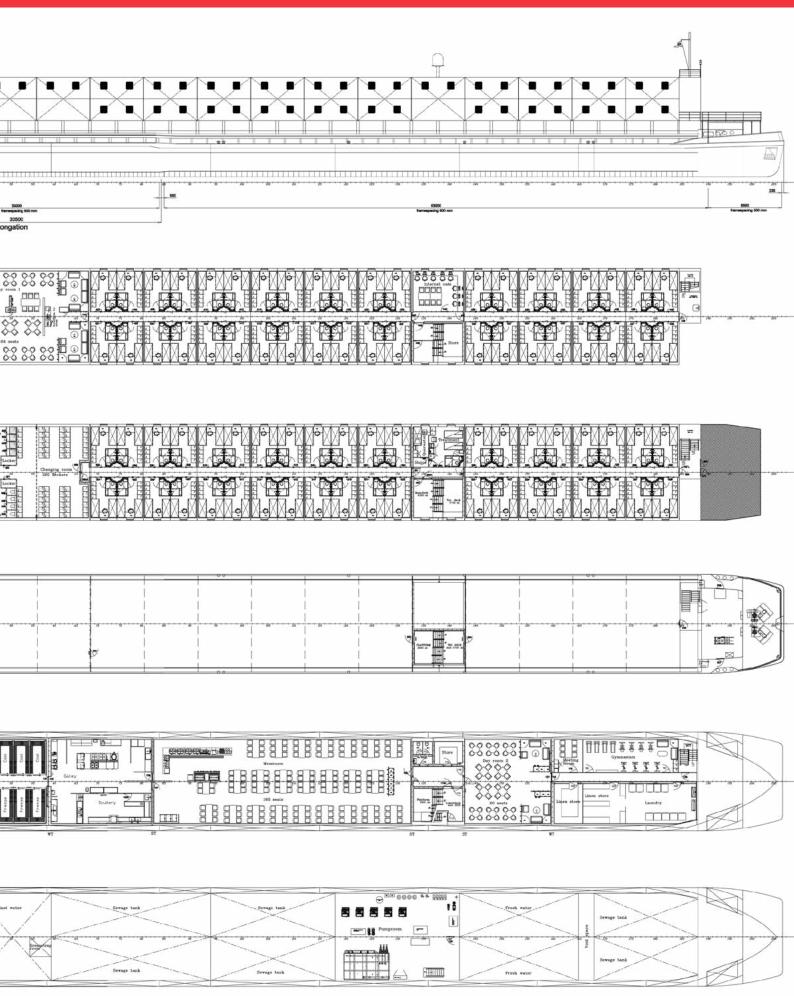

#### **DIMENSIONS**

Length overall 116.00 m Beam 11.40 m Depth 4,5 m 3 m Summer load draft Light ship draft 1,613 m Gross tonnage 3593 GT 1441 NT Nett tonnage

### **ACCOMMODATION**

Complement 300 persons

Cabins 75 four cabin, each cabin have it's

dedicated wet cell

Other facilities: Galley and Cold/drystore capacity

Messroom, Dayrooms, Fitness room Internet cafe, Hospital, Changeroom Office, Reception and Laundry

# **DECK EQUIPMENT**

AFB170/10 Deck crane

Max SWL 10.000 kg / 10 m

Double pull use

Max radius 10m, min radius 1.72 m

Klip Anchors - 1000 kg - 3 pcs

Anchors Smit bracket

Emergency

### **ENVIRONMENTAL**

Zero dumping provisions

Outlet criteria in accordance with Sewage plant

RosR. suitable for 300 pax.

Incinerator TeaTech 500