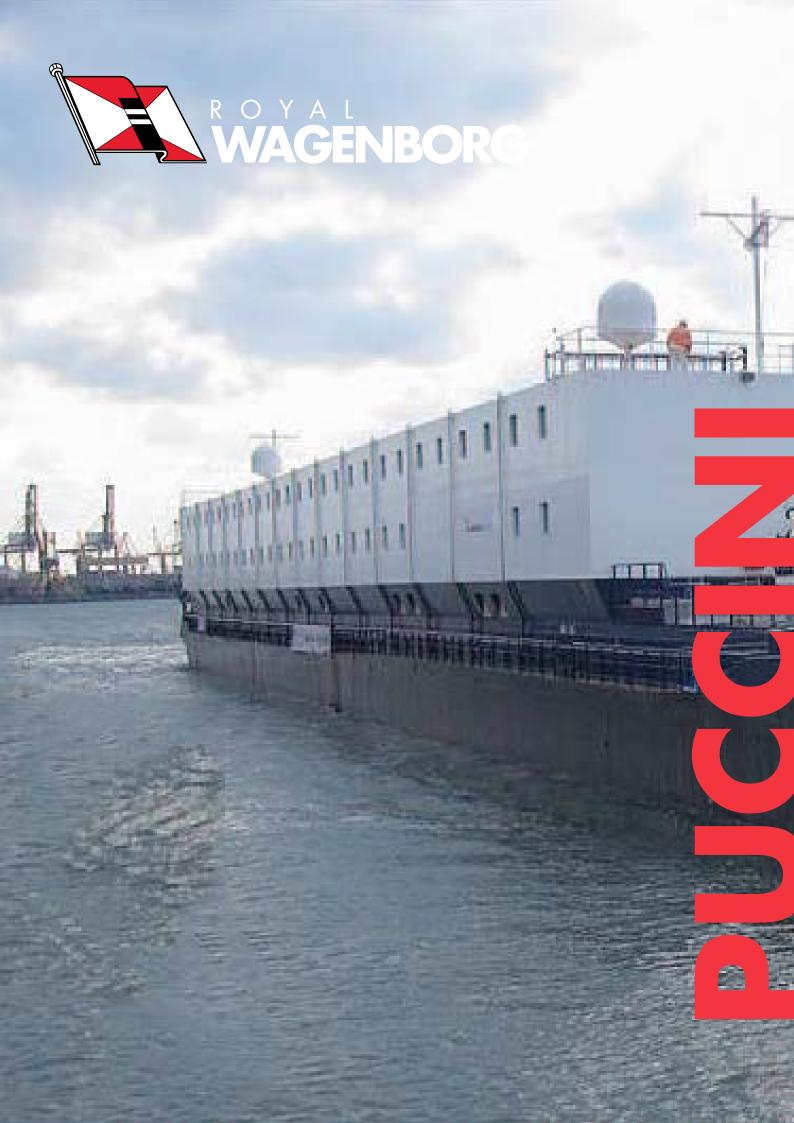

#### **GENERAL**

Yard De Hoop, Lobith

Year 2009

Classification BV - II +HULL •MACH

Special service/accomodation

barge- no propulsion,

Sheltered area Offshore Sheltered Enclosures-Caspian Shelf, Hs

max0.5 mtr

#### **DIMENSIONS**

Length overall 116.00 m Beam 11.40 m Depth 4,5 m 3 m Summer load draft Light ship draft 1,613 m Gross tonnage 3593 GT 1441 NT Nett tonnage

### **ACCOMMODATION**

Complement 300 persons

Cabins 75 four cabin, each cabin have it's

dedicated wet cell

Other facilities: Galley and Cold/drystore capacity

Messroom, Dayrooms, Fitness room Internet cafe, Hospital, Changeroom Office, Reception and Laundry