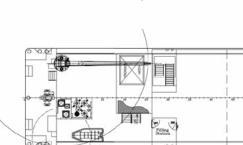

### **ACCOMMODATION**

Complement 300 persons

Cabins 75 four cabin, each cabin have it's

dedicated wet cell

Other facilities: Galley and Cold/drystore capacity

Messroom, Dayrooms, Fitness room Internet cafe, Hospital, Changeroom Office, Reception and Laundry

# **DECK EQUIPMENT**

AFB170/10 Deck crane

Max SWL 10.000 kg / 10 m

Double pull use

Max radius 10m, min radius 1.72 m

Klip Anchors - 1000 kg - 3 pcs

Anchors Smit bracket

Emergency