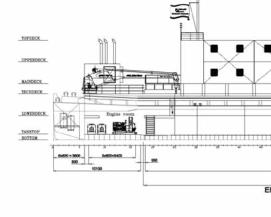

#### **DIMENSIONS**

Length overall 116.00 m Beam 11.40 m Depth 4,5 m 3 m Summer load draft Light ship draft 1,613 m Gross tonnage 3593 GT 1441 NT Nett tonnage

### **ACCOMMODATION**

Complement 300 persons

Cabins 75 four cabin, each cabin have it's

dedicated wet cell

Other facilities: Galley and Cold/drystore capacity

Messroom, Dayrooms, Fitness room Internet cafe, Hospital, Changeroom Office, Reception and Laundry

# **DECK EQUIPMENT**

AFB170/10 Deck crane

Max SWL 10.000 kg / 10 m

Double pull use

Max radius 10m, min radius 1.72 m

Klip Anchors - 1000 kg - 3 pcs

Anchors Smit bracket

Emergency