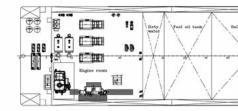

### **CAPACITIES**

Fresh water 300m<sup>3</sup> Sewage 900m3 Fuel Oil 100m<sup>3</sup> Waste storage skips 4

## **MACHINERY / PERFORMANCE**

Main diesel 3x Scania CV AB, model D11655M Test D2, 426/1500kW/rpm

Diesel Generator SISU 420SRG 75/1500kW/rpm, 50 Hz

## FRESH WATERMAKERS

5 units x 12,5 ton/day @ 5C° (outboard) Note: Ability to use epends on the sea-water quality at location.