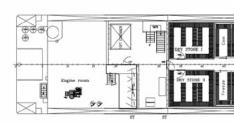

#### **GENERAL**

Yard De Hoop, Lobith

Year 2009

Classification BV - II +HULL •MACH

Special service/accomodation

barge- no propulsion,

Sheltered area Offshore Sheltered Enclosures-Caspian Shelf, Hs

max0.5 mtr

#### **DIMENSIONS**

Length overall 116.00 m Beam 11.40 m Depth 4,5 m 3 m Summer load draft Light ship draft 1,613 m Gross tonnage 3593 GT 1441 NT Nett tonnage

## **MACHINERY / PERFORMANCE**

Main diesel 3x Scania CV AB, model D11655M Test D2, 426/1500kW/rpm

Diesel Generator SISU 420SRG 75/1500kW/rpm, 50 Hz