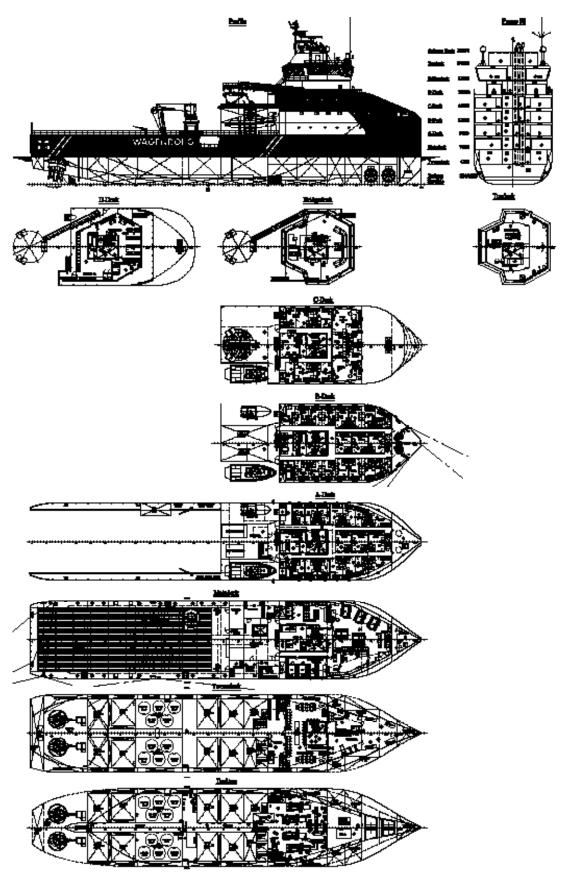

### **GENERAL**

Type of vessel: Maintenance Support vessel

Special purpose ship

Yard: Royal Niestern Sander, NL

Built: 2014 Flag: Dutch

Homeport: Delfzijl, The Netherlands

Class: Bureau Veritas

Notation: - I+HULL, +MACH, +AUT-UMS, - UNRESTRICTED NAVIGATION

### **DIMENSIONS**

GT 3,750t (approx)

 LOA:
 79.43 m

 LBPP:
 76.08 m

 BOA:
 15.85 m

 Moulded depth:
 7.00 m

 Draught max:
 5.40 m

 Airdraft in ballast:
 31.30 m

# **ACCOMMODATION**

60 persons in single and double cabins

4 offices 1 hospital

# **OTHER FACILITIES**

 $\begin{array}{ll} \text{Main deck area} & 500\text{m}^2 \\ \text{Deck strength} & 5\text{t/m}^2 \end{array}$ 

1x integrated Ampelmann motion compensated gangway

1x motion compensated offshore deck crane